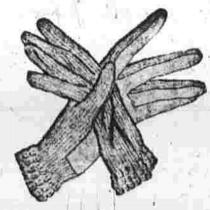

\$5.99 Colors are black or

A Novel

Gift .

All-Over

Beaded

STRETCH

GLOVES

white. Fits sizes 6-8.

GLOVE HER well for driving

Smart cashmere blend shorty with capeskin palm, tailored by Fownes. Excellent for driving or sports. Black only. S-M-L.

< 100 mg

MANCHESTER.

Muskegon Traffic Moving Again his view of Muskegon Ave., in Muskegon, Mich., shows light traffic moving today after ecord snowfalls. Householders still have not cleaned their walks. Five snowfall records ve been broken in the city; 45.5 inches fell in the space of seven days. (AP Photofax).