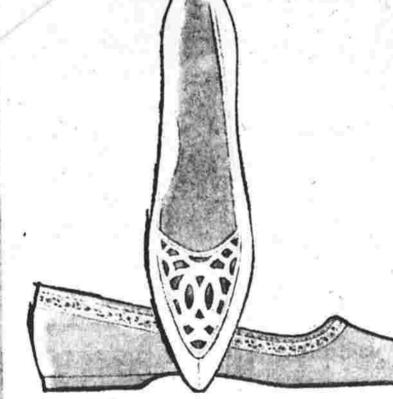

For Your Favorite Cinderella CHĀRMING SLIPPERS

Upper sketch. A graceful filigree pattern adorns the vamp of these supple leather slippers that come in their own vinyl travel case. The lower sketch shows supple leather with rosebud floral braid trim. Also in vinyl case.