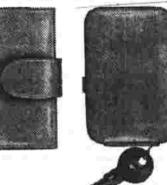

A Good Case for Her Jewels A JEWEL CASE by Buxton

For necklaces, bracelets and large pins in 7 large compartments (3 main compartments, 4 more in the full size drawer) rings, earrings and small pins go in the trays and case swings out so everything's in sight. Luxurious lining. Only \$5

Bill Fold and Key-Tainer Set

by Lady Buxton Here are not 2 but 3 accessories. Nestling inside the convertible billfold there's a removable photo and card case of matching leather. Also a secret compartment for big bills (a magic coin slot, too). The new thin Key-tainer speaks for itself. Sold as a set.

\$5.99 Colors are black or

A Novel

Gift .

All-Over

Beaded

STRETCH

GLOVES

white. Fits sizes 6-8.