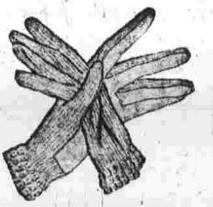

\$5.99 Colors are black or

A Novel

Gift .

All-Over

Beaded

STRETCH

GLOVES

white. Fits sizes 6-8.

GLOVE HER well for driving

Smart cashmere blend shorty with capeskin palm, tailored by Fownes. Excellent for driving or sports. Black only. S-M-L.

< 100 mg

MANCHESTER.

Muskegon Traffic Moving Again his view of Muskegon Ave., in Muskegon, Mich., shows light traffic moving today after ecord snowfalls. Householders still have not cleaned their walks. Five snowfall records ve been broken in the city; 45.5 inches fell in the space of seven days. (AP Photofax).