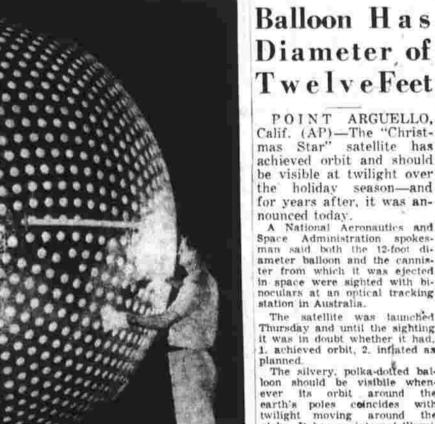

Yuletide 'Star' in Orbit,

The "Christmas Star" polka-dot covered plastic sphere, which was launched by missile today from Port Arguello, Calif. (AP Photofax.)

BERLIN (AP) — Loud-eat the West, were proclaiming Western visitors. They helped speakers boomed out a Communist welcome today to West Berliners entering to West Berliners entering East Berlin for the first time since the Red wall was built 28 months ago.

TwelveFeet Calif. (AP)-The "Christ-

mas Star" satellite has achieved orbit and should be visible at twilight over the holiday season-and for years after, it was announced today. A National Aeronauties and Space Administration spokesameter balloon and the canniser from which it was ejected

station in Australia. The satellite was taunched Thursday and until the sighting it was in doubt whether it had, achieved orbit, 2, inflated as The silvery, polka-dotted bal-

ver its orbit around the earth's poles coincides with vilight moving around the A spokesman said the cannis er probably cannot be seen smaller and less reflective.