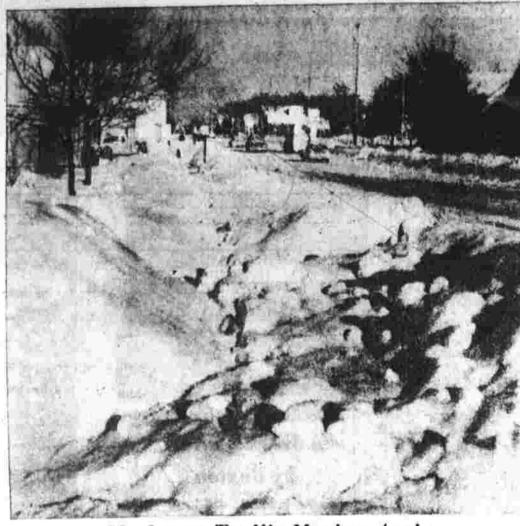

GLOVE HER well for driving

Smart cashmere blend shorty with capeskin palm, tailored by Fownes. Excellent for driving or sports. Black only. S-M-L.

< 100 mg

MANCHESTER.

Muskegon Traffic Moving Again his view of Muskegon Ave., in Muskegon, Mich., shows light traffic moving today after ecord snowfalls. Householders still have not cleaned their walks. Five snowfall records ve been broken in the city; 45.5 inches fell in the space of seven days. (AP Photofax).