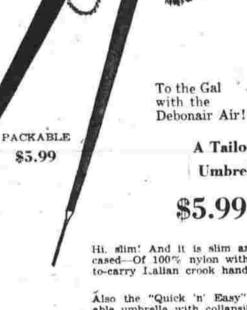

A Tailored Umbrella \$5.99

Hi. slim! And it is slim and self

cased-Of 100% nylon with easyto-carry Lalian crook handle.

Also the "Quick 'n' Easy" pack-able umbrella with collapsible extension rod. Bracelet chain handle.